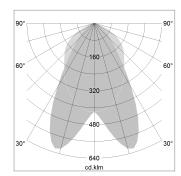

## LIGHT TECHNOLOGY

LED SMD-Board
Light colour 840
Luminous flux 6070 lm
System power 42 W
Luminaire Efficiency 145 lm/W

Reflector doppelt asymmetrisch

Beam angle  $2 \times 20^{\circ}$ 