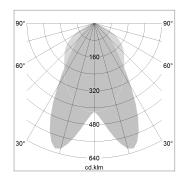

## LIGHT TECHNOLOGY

LED SMD-Board
Light colour 840
Luminous flux 7650 lm
System power 53 W
Luminaire Efficiency 144 lm/W

Reflector doppelt asymmetrisch

Beam angle  $2 \times 20^{\circ}$ 