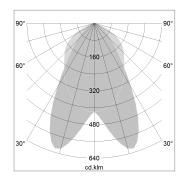

## LIGHT TECHNOLOGY

LED SMD-Board
Light colour 840
Luminous flux 8060 lm
System power 56 W
Luminaire Efficiency 144 lm/W

Reflector doppelt asymmetrisch

Beam angle  $2 \times 20^{\circ}$ 