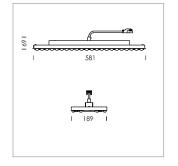

## Intara TX

Article number: 50800004

## **LUMINAIRE**

Weight 3.2 kg
Protection rating . class IP 20 . I
Luminaire colour matt white