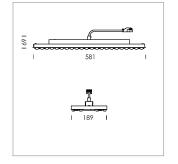

## **LUMINAIRE**

Weight 3.2 kg
Protection rating . class IP 20 . I
Luminaire colour matt white

## **OPTIONEEL**

Accessories for feed-through wiring, cover stripes

Lay in luminaire with LED, rated life of the LED L80/B50 > 50000 h, colour rendering index CRI > 80, chromaticity tolerance 3 SDCM (initial), double asymmetrical light distribution pattern, lens made of PMMA, luminaire housing sheet steel, powder-coated, matt white