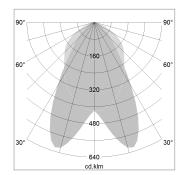

## LIGHT TECHNOLOGY

LED SMD-Board
Light colour 835
Luminous flux 6480 lm
System power 45 W
Luminaire Efficiency 144 lm/W

Reflector doppelt asymmetrisch

Beam angle  $2 \times 20^{\circ}$ 