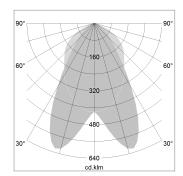

## LIGHT TECHNOLOGY

LED SMD-Board
Light colour 835
Luminous flux 7450 lm
System power 53 W
Luminaire Efficiency 141 lm/W

Reflector doppelt asymmetrisch

Beam angle  $2 \times 20^{\circ}$ 