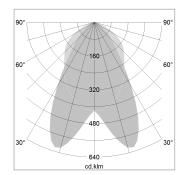

## LIGHT TECHNOLOGY

LED SMD-Board
Light colour 835
Luminous flux 7950 lm
System power 56 W
Luminaire Efficiency 142 lm/W

Reflector doppelt asymmetrisch

Beam angle  $2 \times 20^{\circ}$ 