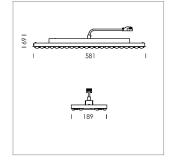

## Intara TX

Article number: 50800005

## **LUMINAIRE**

Weight 3.2 kg
Protection rating . class IP 20 . I
Luminaire colour matt white