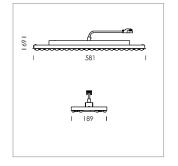

## Intara TX

Article number: 50800006

## **LUMINAIRE**

Weight 3.2 kg
Protection rating . class IP 20 . I
Luminaire colour matt white

## **OPTIONAL**

Accessories for feed-through wiring, cover stripes

Lay in luminaire with LED, rated life of the LED L80/B50 > 50000 h, colour rendering index CRI > 80, chromaticity tolerance 3 SDCM (initial), double asymmetrical light distribution pattern, lens made of PMMA, luminaire housing sheet steel, powder-coated, matt white