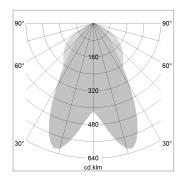

## LIGHT TECHNOLOGY

LED SMD-Board
Light colour 840
Luminous flux 7080 lm
System power 49 W
Luminaire Efficiency 144 lm/W

Reflector doppelt asymmetrisch

Beam angle  $2 \times 20^{\circ}$ 