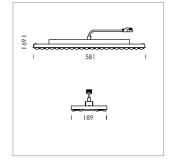

## Intara TX

Article number: 50800006

## **LUMINAIRE**

Weight 3.2 kg
Protection rating . class IP 20 . I
Luminaire colour matt white