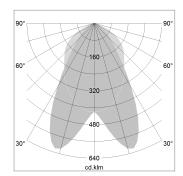

## LIGHT TECHNOLOGY

LED SMD-Board
Light colour 840
Luminous flux 8060 lm
System power 56 W
Luminaire Efficiency 144 lm/W

Reflector doppelt asymmetrisch

Beam angle  $2 \times 20^{\circ}$ 