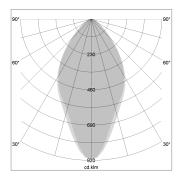

## LIGHT TECHNOLOGY

LED SMD-Board
Light colour 830
Luminous flux 6160 lm
System power 45 W
Luminaire Efficiency 137 lm/W
Reflector WideFlood
Beam angle 60°