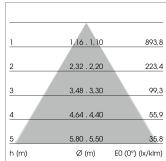

## LIGHT TECHNOLOGY

LED SMD-Board
Light colour 830
Luminous flux 6160 lm
System power 45 W
Luminaire Efficiency 137 lm/W
Reflector WideFlood
Beam angle 60°