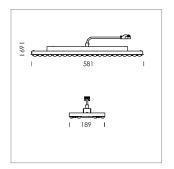

## **LUMINAIRE**

Weight 3.2 kg
Protection rating . class IP 20 . I
Luminaire colour matt black