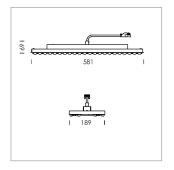

## Intara TX

Article number: 50810001

## **LUMINAIRE**

Weight 3.2 kg
Protection rating . class IP 20 . I
Luminaire colour matt black

## **OPTIONAL**

Accessories for feed-through wiring, cover stripes

Lay in luminaire with LED, rated life of the LED L80/B50 > 50000 h, colour rendering index CRI > 80, chromaticity tolerance 3 SDCM (initial), wide, homogeneous light distribution pattern, TIR-lens made of PMMA, luminaire housing sheet steel, powder-coated, matt black