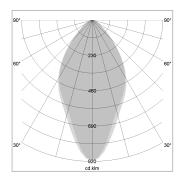

## LIGHT TECHNOLOGY

LED SMD-Board
Light colour 830
Luminous flux 7080 lm
System power 53 W
Luminaire Efficiency 134 lm/W
Reflector WideFlood
Beam angle 60°