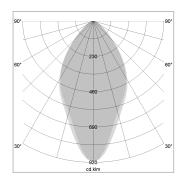

## LIGHT TECHNOLOGY

LED SMD-Board
Light colour 835
Luminous flux 7350 lm
System power 53 W
Luminaire Efficiency 139 lm/W
Reflector WideFlood
Beam angle 60°