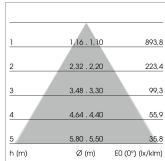

## LIGHT TECHNOLOGY

LED SMD-Board
Light colour 835
Luminous flux 7350 lm
System power 53 W
Luminaire Efficiency 139 lm/W
Reflector WideFlood
Beam angle 60°