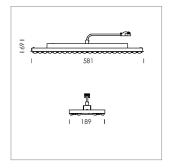

## Intara TX

Article number: 50810003

## **LUMINAIRE**

Weight 3.2 kg
Protection rating . class IP 20 . I
Luminaire colour matt black

## **OPTIONAL**

Accessories for feed-through wiring, cover stripes

Lay in luminaire with LED, rated life of the LED L80/B50 > 50000 h, colour rendering index CRI > 80, chromaticity tolerance 3 SDCM (initial), wide, homogeneous light distribution pattern, TIR-lens made of PMMA, luminaire housing sheet steel, powder-coated, matt black

Driver with adjustable system power in 8 steps (38 W to 64 W), choice by DIP-Switch, 220-240 V~/50-60 Hz, max. 16 Pcs. luminaires per circut (B16A fuse).

Order ceiling attachment with visible supporting profile separately: 5080Z600 B-Set for Ceiling Systems 600 5080Z625 B-Set for Ceiling Systems 625