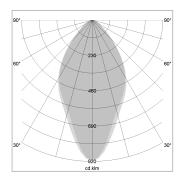

## LIGHT TECHNOLOGY

LED SMD-Board
Light colour 840
Luminous flux 6480 lm
System power 45 W
Luminaire Efficiency 144 lm/W
Reflector WideFlood
Beam angle 60°