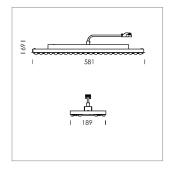

## LIGHT TECHNOLOGY

LED SMD-Board
Light colour 830
Luminous flux 5690 lm
System power 42 W
Luminaire Efficiency 135 lm/W
Reflector WideFlood
Beam angle 60°

Weight 3.2 kg
Protection rating . class IP 20 . I
Luminaire colour matt white