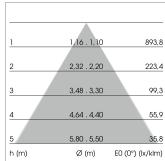

## LIGHT TECHNOLOGY

LED SMD-Board
Light colour 830
Luminous flux 5690 lm
System power 42 W
Luminaire Efficiency 135 lm/W
Reflector WideFlood
Beam angle 60°

Weight 3.2 kg
Protection rating . class IP 20 . I
Luminaire colour matt white