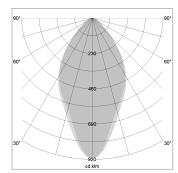

## LIGHT TECHNOLOGY

LED SMD-Board
Light colour 830
Luminous flux 5690 lm
System power 42 W
Luminaire Efficiency 135 lm/W
Reflector WideFlood
Beam angle 60°

Weight 3.2 kg
Protection rating . class IP 20 . I
Luminaire colour matt white