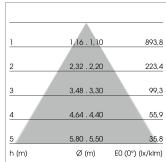

## LIGHT TECHNOLOGY

LED SMD-Board
Light colour 830
Luminous flux 8470 lm
System power 64 W
Luminaire Efficiency 132 lm/W
Reflector WideFlood
Beam angle 60°