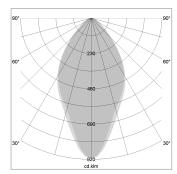

## LIGHT TECHNOLOGY

LED SMD-Board
Light colour 830
Luminous flux 8470 lm
System power 64 W
Luminaire Efficiency 132 lm/W
Reflector WideFlood
Beam angle 60°