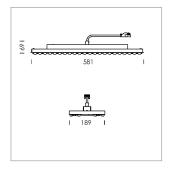

## **LUMINAIRE**

Weight 3.2 kg
Protection rating . class IP 20 . I
Luminaire colour matt white