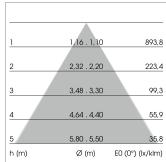

## LIGHT TECHNOLOGY

LED SMD-Board
Light colour 835
Luminous flux 8300 lm
System power 60 W
Luminaire Efficiency 138 lm/W
Reflector WideFlood
Beam angle 60°

Note: All data are typical values. System features may change with product improvements due to technical advances. Errors excepted.