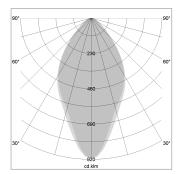

## LIGHT TECHNOLOGY

LED SMD-Board
Light colour 835
Luminous flux 8300 lm
System power 60 W
Luminaire Efficiency 138 lm/W
Reflector WideFlood
Beam angle 60°