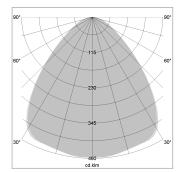

## LIGHT TECHNOLOGY

LED SMD-Board
Light colour 830
Luminous flux 7000 lm
System power 53 W
Luminaire Efficiency 132 lm/W
Reflector Xtra WideFlood

Beam angle 90°