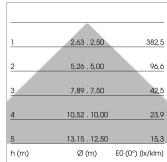

## LIGHT TECHNOLOGY

LED SMD-Board
Light colour 830
Luminous flux 7000 lm
System power 53 W
Luminaire Efficiency 132 lm/W
Reflector Xtra WideFlood

Beam angle 90°