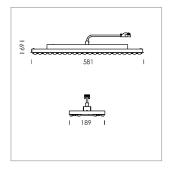

## Intara TX

Article number: 50820004

## **LUMINAIRE**

Weight 3.2 kg
Protection rating . class IP 20 . I
Luminaire colour matt white

## **OPTIONAL**

Accessories for feed-through wiring, cover stripes

Lay in luminaire with LED, rated life of the LED L80/B50 > 50000 h, colour rendering index CRI > 80, chromaticity tolerance 3 SDCM (initial), extra wide, homogeneous light distribution pattern, TIR-lens made of PMMA, luminaire housing sheet steel, powder-coated, matt white