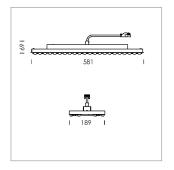

## Intara TX

Article number: 50820005

## **LUMINAIRE**

Weight 3.2 kg
Protection rating . class IP 20 . I
Luminaire colour matt white