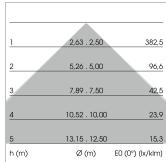

## LIGHT TECHNOLOGY

LED SMD-Board
Light colour 835
Luminous flux 6800 lm
System power 49 W
Luminaire Efficiency 139 lm/W
Reflector Xtra WideFlood

Beam angle 90°