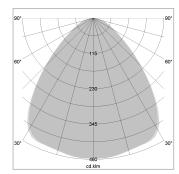

## LIGHT TECHNOLOGY

LED SMD-Board
Light colour 835
Luminous flux 6800 lm
System power 49 W
Luminaire Efficiency 139 lm/W
Reflector Xtra WideFlood

Beam angle 90°