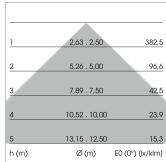

## LIGHT TECHNOLOGY

LED SMD-Board
Light colour 835
Luminous flux 8310 lm
System power 60 W
Luminaire Efficiency 137 lm/W
Reflector Xtra WideFlood

Beam angle 90°