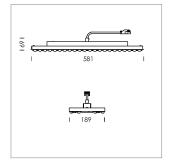

## **LUMINAIRE**

Weight 3.2 kg
Protection rating . class IP 20 . I
Luminaire colour matt white