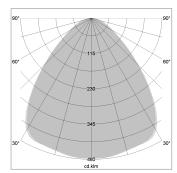

## LIGHT TECHNOLOGY

LED SMD-Board
Light colour 835
Luminous flux 8310 lm
System power 60 W
Luminaire Efficiency 137 lm/W
Reflector Xtra WideFlood

Beam angle 90°