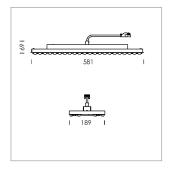

## Intara TX

Article number: 50820006

## **LUMINAIRE**

Weight 3.2 kg
Protection rating . class IP 20 . I
Luminaire colour matt white