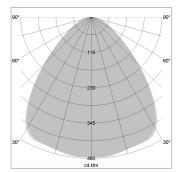

## LIGHT TECHNOLOGY

LED SMD-Board
Light colour 840
Luminous flux 7860 lm
System power 56 W
Luminaire Efficiency 140 lm/W
Reflector Xtra WideFlood

Beam angle 90°