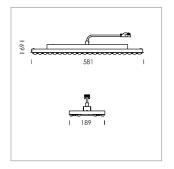

## **LUMINAIRE**

Weight 3.2 kg
Protection rating . class IP 20 . I
Luminaire colour matt white

## **OPTIONAL**

Accessories for feed-through wiring, cover stripes

Lay in luminaire with LED, rated life of the LED L80/B50 > 50000 h, colour rendering index CRI > 80, chromaticity tolerance 3 SDCM (initial), extra wide, homogeneous light distribution pattern, TIR-lens made of PMMA, luminaire housing sheet steel, powder-coated, matt white