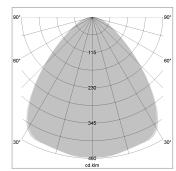

## LIGHT TECHNOLOGY

LED SMD-Board
Light colour 840
Luminous flux 8320 lm
System power 60 W
Luminaire Efficiency 139 lm/W
Reflector Xtra WideFlood

Beam angle 90°