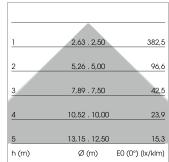

## LIGHT TECHNOLOGY

LED SMD-Board
Light colour 840
Luminous flux 8320 lm
System power 60 W
Luminaire Efficiency 139 lm/W
Reflector Xtra WideFlood

Beam angle 90°