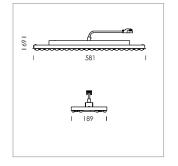

## **LUMINAIRE**

Weight 3.2 kg
Protection rating . class IP 20 . I
Luminaire colour matt black

## **OPTIONEEL**

Accessories for feed-through wiring, cover stripes

Lay in luminaire with LED, rated life of the LED L80/B50 > 50000 h, colour rendering index CRI > 80, chromaticity tolerance 3 SDCM (initial), double asymmetrical light distribution pattern, lens made of PMMA, luminaire housing sheet steel, powder-coated, matt black