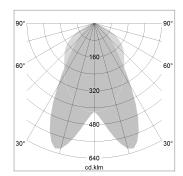

## LIGHT TECHNOLOGY

LED SMD-Board
Light colour 840
Luminous flux 6070 lm
System power 42 W
Luminaire Efficiency 145 lm/W

Reflector doppelt asymmetrisch

Beam angle  $2 \times 20^{\circ}$ 