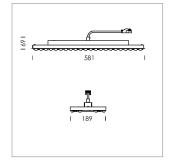

## **LUMINAIRE**

Weight 3.2 kg
Protection rating . class IP 20 . I
Luminaire colour matt black

## **OPTIONEEL**

Accessories for feed-through wiring, cover stripes

Lay in luminaire with LED, rated life of the LED L80/B50 > 50000 h, colour rendering index CRI > 80, chromaticity tolerance 3 SDCM (initial), double asymmetrical light distribution pattern, lens made of PMMA, luminaire housing sheet steel, powder-coated, matt black