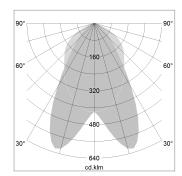

## LIGHT TECHNOLOGY

LED SMD-Board
Light colour 840
Luminous flux 7080 lm
System power 49 W
Luminaire Efficiency 144 lm/W

Reflector doppelt asymmetrisch

Beam angle  $2 \times 20^{\circ}$ 