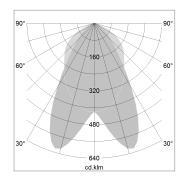

## LIGHT TECHNOLOGY

LED SMD-Board
Light colour 830
Luminous flux 5300 lm
System power 38 W
Luminaire Efficiency 139 lm/W

Reflector doppelt asymmetrisch

Beam angle  $2 \times 20^{\circ}$ 