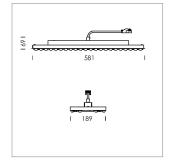

## **LUMINAIRE**

Weight 3.2 kg
Protection rating . class IP 20 . I
Luminaire colour matt white

## **OPTIONEEL**

Accessories for feed-through wiring, cover stripes

Lay in luminaire with LED, rated life of the LED L80/B50 > 50000 h, colour rendering index CRI > 80, chromaticity tolerance 3 SDCM (initial), double asymmetrical light distribution pattern, lens made of PMMA, luminaire housing sheet steel, powder-coated, matt white