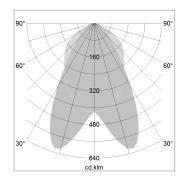

## LIGHT TECHNOLOGY

LED SMD-Board
Light colour 830
Luminous flux 8120 lm
System power 60 W
Luminaire Efficiency 135 lm/W

Reflector doppelt asymmetrisch

Beam angle  $2 \times 20^{\circ}$ 