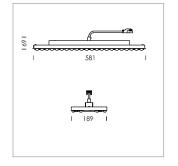

## Intara TX

Article number: 50830004

## **LUMINAIRE**

Weight 3.2 kg
Protection rating . class IP 20 . I
Luminaire colour matt white