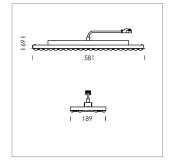

## Intara TX

Article number: 50830006

## **LUMINAIRE**

Weight 3.2 kg
Protection rating . class IP 20 . I
Luminaire colour matt white