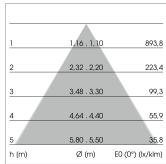

## LIGHT TECHNOLOGY

LED SMD-Board
Light colour 835
Luminous flux 5420 lm
System power 38 W
Luminaire Efficiency 143 lm/W
Reflector WideFlood
Beam angle 60°