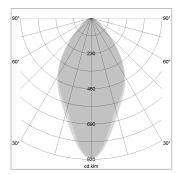

## LIGHT TECHNOLOGY

LED SMD-Board
Light colour 835
Luminous flux 5420 lm
System power 38 W
Luminaire Efficiency 143 lm/W
Reflector WideFlood
Beam angle 60°