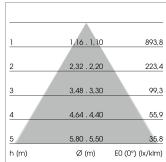

## LIGHT TECHNOLOGY

LED SMD-Board
Light colour 830
Luminous flux 7560 lm
System power 56 W
Luminaire Efficiency 135 lm/W
Reflector WideFlood
Beam angle 60°