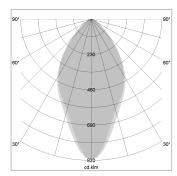

## LIGHT TECHNOLOGY

LED SMD-Board
Light colour 830
Luminous flux 7560 lm
System power 56 W
Luminaire Efficiency 135 lm/W
Reflector WideFlood
Beam angle 60°