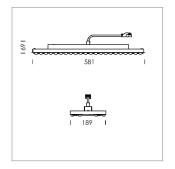

## Intara TX

Article number: 50840004

## **LUMINAIRE**

Weight 3.2 kg
Protection rating . class IP 20 . I
Luminaire colour matt white