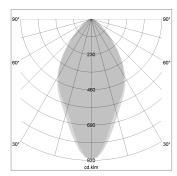

## LIGHT TECHNOLOGY

LED SMD-Board
Light colour 835
Luminous flux 5420 lm
System power 38 W
Luminaire Efficiency 143 lm/W
Reflector WideFlood
Beam angle 60°