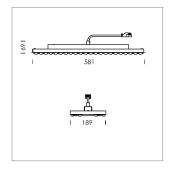

## Intara TX

Article number: 50840005

## **LUMINAIRE**

Weight 3.2 kg
Protection rating . class IP 20 . I
Luminaire colour matt white