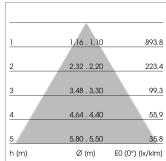

## LIGHT TECHNOLOGY

LED SMD-Board
Light colour 835
Luminous flux 5420 lm
System power 38 W
Luminaire Efficiency 143 lm/W
Reflector WideFlood
Beam angle 60°