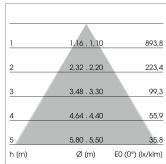

## LIGHT TECHNOLOGY

LED SMD-Board
Light colour 835
Luminous flux 8780 lm
System power 64 W
Luminaire Efficiency 137 lm/W
Reflector WideFlood
Beam angle 60°

Note: All data are typical values. System features may change with product improvements due to technical advances. Errors excepted.