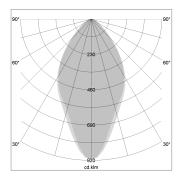

## LIGHT TECHNOLOGY

LED SMD-Board
Light colour 835
Luminous flux 8780 lm
System power 64 W
Luminaire Efficiency 137 lm/W
Reflector WideFlood
Beam angle 60°