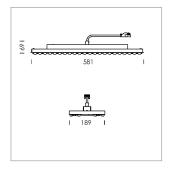

## Intara TX

Article number: 50840005

## **LUMINAIRE**

Weight 3.2 kg
Protection rating . class IP 20 . I
Luminaire colour matt white

## **OPTIONEEL**

Accessories for feed-through wiring, cover stripes

26.06.2025

Lay in luminaire with LED, rated life of the LED L80/B50 > 50000 h, colour rendering index CRI > 80, chromaticity tolerance 3 SDCM (initial), wide, homogeneous light distribution pattern, TIR-lens made of PMMA, luminaire housing sheet steel, powder-coated, matt white