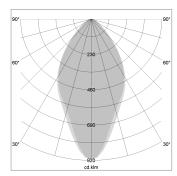

## LIGHT TECHNOLOGY

LED SMD-Board
Light colour 840
Luminous flux 7950 lm
System power 56 W
Luminaire Efficiency 142 lm/W
Reflector WideFlood
Beam angle 60°