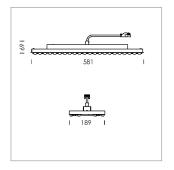

## **LUMINAIRE**

Weight 3.2 kg
Protection rating . class IP 20 . I
Luminaire colour matt white

## **OPTIONEEL**

Accessories for feed-through wiring, cover stripes

Lay in luminaire with LED, rated life of the LED L80/B50 > 50000 h, colour rendering index CRI > 80, chromaticity tolerance 3 SDCM (initial), wide, homogeneous light distribution pattern, TIR-lens made of PMMA, luminaire housing sheet steel, powder-coated, matt white