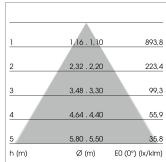

## LIGHT TECHNOLOGY

LED SMD-Board
Light colour 840
Luminous flux 7950 lm
System power 56 W
Luminaire Efficiency 142 lm/W
Reflector WideFlood
Beam angle 60°