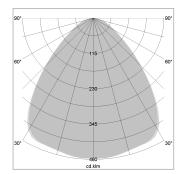

## LIGHT TECHNOLOGY

LED SMD-Board
Light colour 835
Luminous flux 7750 lm
System power 56 W
Luminaire Efficiency 138 lm/W
Reflector Xtra WideFlood

Beam angle 90°