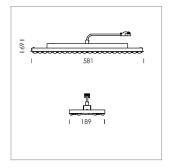

## **LUMINAIRE**

Weight 3.2 kg
Protection rating . class IP 20 . I
Luminaire colour matt black

## **OPTIONEEL**

Accessories for feed-through wiring, cover stripes

26.04.2025

Lay in luminaire with LED, rated life of the LED L80/B50 > 50000 h, colour rendering index CRI > 80, chromaticity tolerance 3 SDCM (initial), extra wide, homogeneous light distribution pattern, TIR-lens made of PMMA, luminaire housing sheet steel, powder-coated, matt black