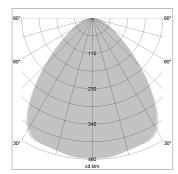

## LIGHT TECHNOLOGY

LED SMD-Board
Light colour 840
Luminous flux 6900 lm
System power 49 W
Luminaire Efficiency 141 lm/W
Reflector Xtra WideFlood

Beam angle 90°