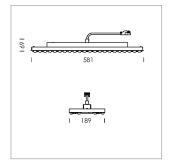

## Intara TX

Article number: 50850003

## **LUMINAIRE**

Weight 3.2 kg
Protection rating . class IP 20 . I
Luminaire colour matt black