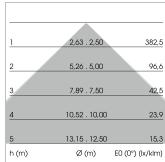

## LIGHT TECHNOLOGY

LED SMD-Board
Light colour 840
Luminous flux 6900 lm
System power 49 W
Luminaire Efficiency 141 lm/W
Reflector Xtra WideFlood

Beam angle 90°