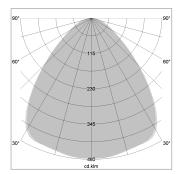

## LIGHT TECHNOLOGY

LED SMD-Board
Light colour 835
Luminous flux 7750 lm
System power 56 W
Luminaire Efficiency 138 lm/W
Reflector Xtra WideFlood

Beam angle 90°