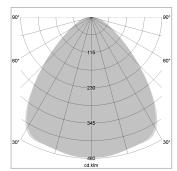

## LIGHT TECHNOLOGY

LED SMD-Board
Light colour 835
Luminous flux 8680 lm
System power 64 W
Luminaire Efficiency 136 lm/W
Reflector Xtra WideFlood

Beam angle 90°