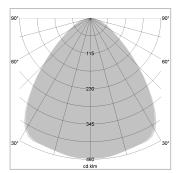

## LIGHT TECHNOLOGY

LED SMD-Board
Light colour 840
Luminous flux 7370 lm
System power 53 W
Luminaire Efficiency 139 lm/W
Reflector Xtra WideFlood

Beam angle 90°