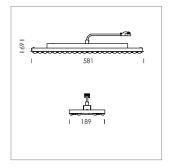

## Intara TX

Article number: 50850006

## **LUMINAIRE**

Weight 3.2 kg
Protection rating . class IP 20 . I
Luminaire colour matt white