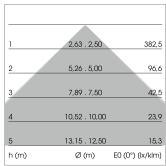

## LIGHT TECHNOLOGY

LED SMD-Board
Light colour 840
Luminous flux 7370 lm
System power 53 W
Luminaire Efficiency 139 lm/W
Reflector Xtra WideFlood

Beam angle 90°