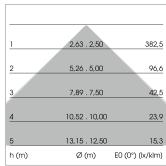

## LIGHT TECHNOLOGY

LED SMD-Board
Light colour 840
Luminous flux 8810 lm
System power 64 W
Luminaire Efficiency 138 lm/W
Reflector Xtra WideFlood

Beam angle 90°