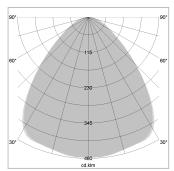

## LIGHT TECHNOLOGY

LED SMD-Board
Light colour 840
Luminous flux 8810 lm
System power 64 W
Luminaire Efficiency 138 lm/W
Reflector Xtra WideFlood

Beam angle 90°