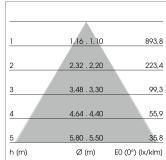

## LIGHT TECHNOLOGY

LED SMD-Board Light colour 830

Luminous flux5630 - 9950 lmSystem power38 W - 72 WLuminaire Efficiency148 lm/W - 138 lm/W

Reflector WideFlood Beam angle 60°