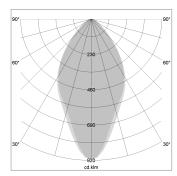

## LIGHT TECHNOLOGY

LED SMD-Board Light colour 830

Luminous flux5630 - 9950 lmSystem power38 W - 72 WLuminaire Efficiency148 lm/W - 138 lm/W

Reflector WideFlood Beam angle 60°