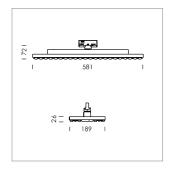

## **LUMINAIRE**

Rotation angle 330°
Weight 3.1 kg
Protection rating . class IP 20 . I
Luminaire colour matt black

Surface-mounted luminaire with LED, rated life of the LED L80/B50 > 50000 h, colour rendering index CRI > 80, chromaticity tolerance 3 SDCM (initial), double asymmetrical light distribution pattern, TIR-lens made of PMMA, Driver with power selection via DIP switch, 8 possible levels: 38 W (5410 lm), 42 W (6000 lm), 47 W (6550 lm), 52 W (7120 lm), 57 W (7680 lm), 62W (8210 lm), 67 W (8750 lm), 72 W (9290 lm), 62 Watt preselected, rotation angle 330°, luminaire housing sheet steel, powder-coated, matt black,