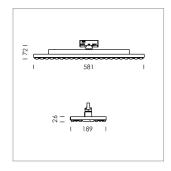

## **LUMINAIRE**

Rotation angle 330°
Weight 3.1 kg
Protection rating . class IP 20 . I
Luminaire colour matt black

Surface-mounted luminaire with LED, rated life of the LED L80/B50 > 50000 h, colour rendering index CRI > 80, chromaticity tolerance 3 SDCM (initial), double asymmetrical light distribution pattern, TIR-lens made of PMMA, Driver with power selection via DIP switch, 8 possible levels: 38 W (5560 lm), 42 W (6160 lm), 47 W (6730 lm), 52 W (7320lm), 57 W (7890 lm), 62W (8840 lm), 67 W (8990lm), 72 W (9540 lm), 62 Watt preselected, rotation angle 330°, luminaire housing sheet steel, powder-coated, matt black,

Multiadapter black, inclusive driver unit: 220-240 V~ / 50-60 Hz, max. 24 luminaires per circuit (B16A fuse), DIP-Switch 38W-72W (default 53W), temperature protection

Note: All data are typical values. System features may change with product improvements due to technical advances. Errors excepted.