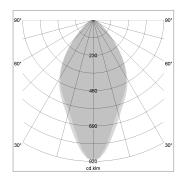

## LIGHT TECHNOLOGY

LED SMD-Board Light colour 835

Luminous flux5790 - 10230 lmSystem power38 W - 72 WLuminaire Efficiency152 lm/W - 142 lm/W

Reflector WideFlood Beam angle 60°