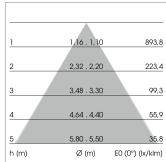

## LIGHT TECHNOLOGY

LED SMD-Board Light colour 835

Luminous flux5790 - 10230 lmSystem power38 W - 72 WLuminaire Efficiency152 lm/W - 142 lm/W

Reflector WideFlood Beam angle 60°