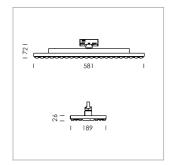

## **LUMINAIRE**

Rotation angle 330°
Weight 3.1 kg
Protection rating . class IP 20 . I
Luminaire colour matt white

Surface-mounted luminaire with LED, rated life of the LED L80/B50 > 50000 h, colour rendering index CRI > 80, chromaticity tolerance 3 SDCM (initial), double asymmetrical light distribution pattern, TIR-lens made of PMMA, Driver with power selection via DIP switch, 8 possible levels: 38 W (5410 lm), 42 W (6000 lm), 47 W (6550 lm), 52 W (7120 lm), 57 W (7680 lm), 62W (8210 lm), 67 W (8750 lm), 72 W (9290 lm), 62 Watt preselected, rotation angle 330°, luminaire housing sheet steel, powder-coated, matt white,