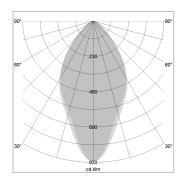

## LIGHT TECHNOLOGY

LED SMD-Board Light colour 830

Luminous flux 5630 - 9950 lm System power 38 W - 72 W Luminaire Efficiency 148 lm/W - 138 lm/W

Reflector WideFlood Beam angle 60°