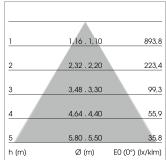

## LIGHT TECHNOLOGY

LED SMD-Board Light colour 830

Luminous flux 5630 - 9950 lm System power 38 W - 72 W Luminaire Efficiency 148 lm/W - 138 lm/W

Reflector WideFlood Beam angle 60°