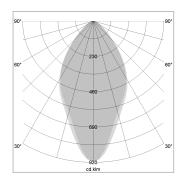

## LIGHT TECHNOLOGY

LED SMD-Board Light colour 835

Luminous flux 5790 - 10230 lm System power 38 W - 72 W Luminaire Efficiency 152 lm/W - 142 lm/W

Reflector WideFlood Beam angle 60°