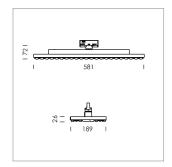

## **LUMINAIRE**

Rotation angle 330°
Weight 3.1 kg
Protection rating . class IP 20 . I
Luminaire colour matt white

Surface-mounted luminaire with LED, rated life of the LED L80/B50 > 50000 h, colour rendering index CRI > 80, chromaticity tolerance 3 SDCM (initial), double asymmetrical light distribution pattern, TIR-lens made of PMMA, Driver with power selection via DIP switch, 8 possible levels: 38 W (5560 lm), 42 W (6160 lm), 47 W (6730 lm), 52 W (7320lm), 57 W (7890 lm), 62W (8840 lm), 67 W (8990lm), 72 W (9540 lm), 62 Watt preselected, rotation angle 330°, luminaire housing sheet steel, powder-coated, matt white,