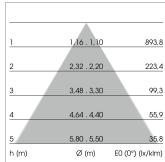

## LIGHT TECHNOLOGY

LED SMD-Board Light colour 835

Luminous flux 5790 - 10230 lm System power 38 W - 72 W Luminaire Efficiency 152 lm/W - 142 lm/W

Reflector WideFlood Beam angle 60°