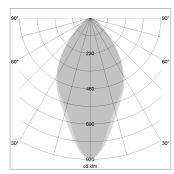

## LIGHT TECHNOLOGY

LED SMD-Board Light colour 830

Luminous flux 5630 - 9950 lm System power 38 W - 72 W Luminaire Efficiency 148 lm/W - 138 lm/W

Reflector WideFlood Beam angle 60°

## **LUMINAIRE**

Rotation angle 330°
Weight 3.1 kg
Protection rating . class IP 20 . I
Luminaire colour matt silver

Surface-mounted luminaire with LED, rated life of the LED L80/B50 > 50000 h, colour rendering index CRI > 80, chromaticity tolerance 3 SDCM (initial), double asymmetrical light distribution pattern, TIR-lens made of PMMA, Driver with power selection via DIP switch, 8 possible levels: 38 W (5410 lm), 42 W (6000 lm), 47 W (6550 lm), 52 W (7120 lm), 57 W (7680 lm), 62W (8210 lm), 67 W (8750 lm), 72 W (9290 lm), 62 Watt preselected, rotation angle 330°, luminaire housing sheet steel, powder-coated, matt silver,