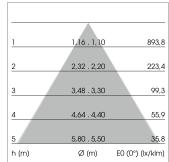

## LIGHT TECHNOLOGY

LED SMD-Board Light colour 830

Luminous flux 5630 - 9950 lm System power 38 W - 72 W Luminaire Efficiency 148 lm/W - 138 lm/W

Reflector WideFlood Beam angle 60°

## **LUMINAIRE**

Rotation angle 330°
Weight 3.1 kg
Protection rating . class IP 20 . I
Luminaire colour matt silver

Surface-mounted luminaire with LED, rated life of the LED L80/B50 > 50000 h, colour rendering index CRI > 80, chromaticity tolerance 3 SDCM (initial), double asymmetrical light distribution pattern, TIR-lens made of PMMA, Driver with power selection via DIP switch, 8 possible levels: 38 W (5410 lm), 42 W (6000 lm), 47 W (6550 lm), 52 W (7120 lm), 57 W (7680 lm), 62W (8210 lm), 67 W (8750 lm), 72 W (9290 lm), 62 Watt preselected, rotation angle 330°, luminaire housing sheet steel, powder-coated, matt silver,