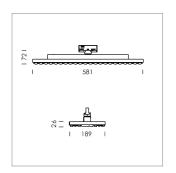

## **LUMINAIRE**

Rotation angle 330°
Weight 3.1 kg
Protection rating . class IP 20 . I
Luminaire colour matt silver

Surface-mounted luminaire with LED, rated life of the LED L80/B50 > 50000 h, colour rendering index CRI > 80, chromaticity tolerance 3 SDCM (initial), double asymmetrical light distribution pattern, TIR-lens made of PMMA, Driver with power selection via DIP switch, 8 possible levels: 38 W (5410 lm), 42 W (6000 lm), 47 W (6550 lm), 52 W (7120 lm), 57 W (7680 lm), 62W (8210 lm), 67 W (8750 lm), 72 W (9290 lm), 62 Watt preselected, rotation angle 330°, luminaire housing sheet steel, powder-coated, matt silver,