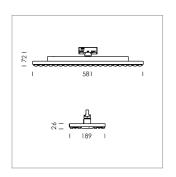

## **LUMINAIRE**

Rotation angle 330°
Weight 3.1 kg
Protection rating . class IP 20 . I
Luminaire colour matt silver

Surface-mounted luminaire with LED, rated life of the LED L80/B50 > 50000 h, colour rendering index CRI > 80, chromaticity tolerance 3 SDCM (initial), double asymmetrical light distribution pattern, TIR-lens made of PMMA, Driver with power selection via DIP switch, 8 possible levels: 38 W (5560 lm), 42 W (6160 lm), 47 W (6730 lm), 52 W (7320lm), 57 W (7890 lm), 62W (8840 lm), 67 W (8990lm), 72 W (9540 lm), 62 Watt preselected, rotation angle 330°, luminaire housing sheet steel, powder-coated, matt silver,