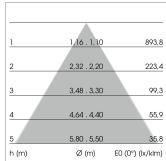

## LIGHT TECHNOLOGY

LED SMD-Board Light colour 835

Luminous flux 5790 - 10230 lm System power 38 W - 72 W Luminaire Efficiency 152 lm/W - 142 lm/W

Reflector WideFlood Beam angle 60°

## **LUMINAIRE**

Rotation angle 330°
Weight 3.1 kg
Protection rating . class IP 20 . I
Luminaire colour matt silver

Surface-mounted luminaire with LED, rated life of the LED L80/B50 > 50000 h, colour rendering index CRI > 80, chromaticity tolerance 3 SDCM (initial), double asymmetrical light distribution pattern, TIR-lens made of PMMA, Driver with power selection via DIP switch, 8 possible levels: 38 W (5560 lm), 42 W (6160 lm), 47 W (6730 lm), 52 W (7320lm), 57 W (7890 lm), 62W (8840 lm), 67 W (8990lm), 72 W (9540 lm), 62 Watt preselected, rotation angle 330°, luminaire housing sheet steel, powder-coated, matt silver,