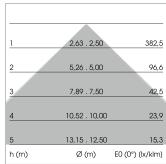

## LIGHT TECHNOLOGY

LED SMD-Board Light colour 830

Luminous flux 5570 - 9840 lm
System power 38 W - 72 W
Luminaire Efficiency 147 lm/W - 137 lm/W
Reflector Xtra WideFlood

Beam angle 90°