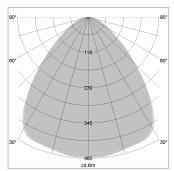

## LIGHT TECHNOLOGY

LED SMD-Board Light colour 830

Luminous flux 5570 - 9840 lm
System power 38 W - 72 W
Luminaire Efficiency 147 lm/W - 137 lm/W
Reflector Xtra WideFlood

Beam angle 90°