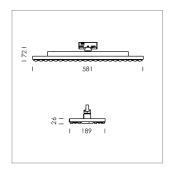

## **LUMINAIRE**

Rotation angle 330°
Weight 3.1 kg
Protection rating . class IP 20 . I
Luminaire colour matt black

Surface-mounted luminaire with LED, rated life of the LED L80/B50 > 50000 h, colour rendering index CRI > 80, chromaticity tolerance 3 SDCM (initial), extra wide, homogeneous light distribution pattern, TIR-lens made of PMMA, power selection via DIP switch, 8 possible levels: 38 W (5530 lm), 42 W (6130 lm), 47 W (6700 lm), 52 W (7280 lm), 57 W (7850 lm , preset), 62W (8390 lm), 67 W (8950 lm), 72 W (9490 lm), rotation angle 330°, luminaire housing sheet steel, powder-coated, matt black,