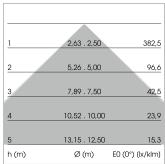

## LIGHT TECHNOLOGY

LED SMD-Board Light colour 835

Luminous flux 5730 - 10110 lm

System power 38 W - 72 W

Luminaire Efficiency 151 lm/W - 140 lm/W

Reflector Xtra WideFlood

Beam angle 90°