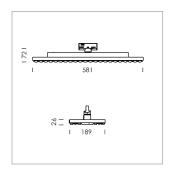

## **LUMINAIRE**

Rotation angle 330°
Weight 3.1 kg
Protection rating . class IP 20 . I
Luminaire colour matt black

Surface-mounted luminaire with LED, rated life of the LED L80/B50 > 50000 h, colour rendering index CRI > 80, chromaticity tolerance 3 SDCM (initial), extra wide, homogeneous light distribution pattern, TIR-lens made of PMMA, power selection via DIP switch, 8 possible levels: 38 W (5530 lm), 42 W (6130 lm), 47 W (6700 lm), 52 W (7280 lm), 57 W (7850 lm , preset), 62W (8390 lm), 67 W (8950 lm), 72 W (9490 lm), rotation angle 330°, luminaire housing sheet steel, powder-coated, matt black,