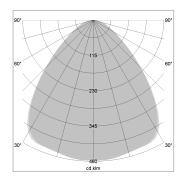

## LIGHT TECHNOLOGY

LED SMD-Board Light colour 835

Luminous flux 5730 - 10110 lm

System power 38 W - 72 W

Luminaire Efficiency 151 lm/W - 140 lm/W

Reflector Xtra WideFlood

Beam angle 90°